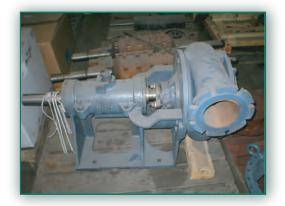

## Application Info

- Clinker Grinder & Diamond Power Pump
- Product: Coal Ash
- Temp 100° F 150° F / 38° C 65° C
- 45 RPM

## Problem

- Packing was lasting approximately 3-5 weeks
- Premature bearing failure in both pump and grinder due to water infiltration
- Pump and Grinder had to be pulled from service to allow packing change
- Annual maintenance cost was \$105,120.00