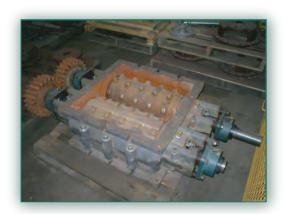

## Application Info

- Clinker Grinder & Diamond Power Pump
- Product: Coal Ash
- Temp 100° F 150° F / 38° C 65° C
- 45 RPM

## Problem

- Packing was lasting approximately 3-5 weeks
- Premature bearing failure in both pump and grinder due to water infiltration
- Pump and Grinder had to be pulled from service to allow packing change
- Annual maintenance cost was \$105,120.00