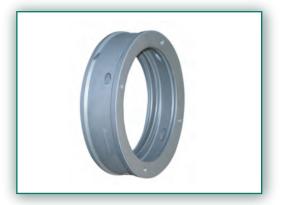

## Solution

 SpiralTrac Version P Type S in 416SS installed with three rings of Chesterton 1730 packing