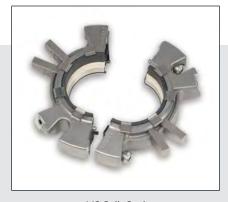

## **Solution & Result**

Chesterton 442HP® Split Seal

• **SpiralTrac™ Version F Type S**, split, made of carbon-graphite (ESC) material, part# Fl3000RS4000(ESC)23-0242

This solution was installed late 2023. After a year of successful operation, at the end of 2024, customer is in the process of fitting this same Chesterton solution to 5 similar applications at the Wastewater plant.

Split Version F Type S SpiralTrac

442 Split Seal

For more information please send an email to us at support@enviroseal.ca. We hope to hear from you!