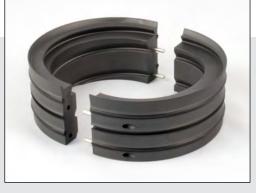

## **Solution & Result**

Chesterton 442HP® Split Seal

• **SpiralTrac™ Version F Type S**, split, made of carbon-graphite (ESC) material, part# Fl3000RS4000(ESC)23-0242

This solution was installed late 2023. After a year of successful operation, at the end of 2024, customer is in the process of fitting this same Chesterton solution to 5 similar applications at the Wastewater plant.

Split Version F Type S SpiralTrac

442 Split Seal

For more information please send an email to us at support@enviroseal.ca. We hope to hear from you!